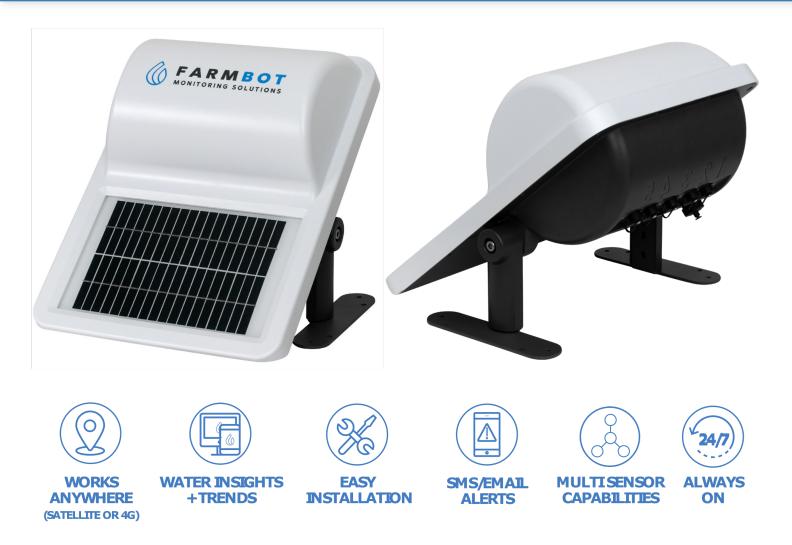

## **REMOTE WATER MONITORING SOLULTIONS**

FARMBOT'S SOFTWARE GIVES YOU NEAR REAL-TIME INSIGHTS AND TRENDS FOR YOUR MONITORED WATER SOURCES, PROVIDING A VIRTUAL VIEW OF YOUR KEY WATER POINTS ACCESSIBLE VIA PHONE, TABLET OR DESKTOP FROM ANYWHERE IN THE WORLD, SAVING YOU TIME, MONEY AND DELIVERING PEACE OF MIND.