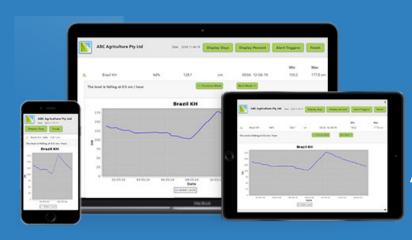

## **REMOTE WATER MONITORING SOLULTIONS**

FARMBOT'S SOFTWARE GIVES YOU NEAR REAL-TIME INSIGHTS AND TRENDS FOR YOUR MONITORED WATER SOURCES, PROVIDING A VIRTUAL VIEW OF YOUR KEY WATER POINTS ACCESSIBLE VIA PHONE, TABLET OR DESKTOP FROM ANYWHERE IN THE WORLD, SAVING YOU TIME, MONEY AND DELIVERING PEACE OF MIND.